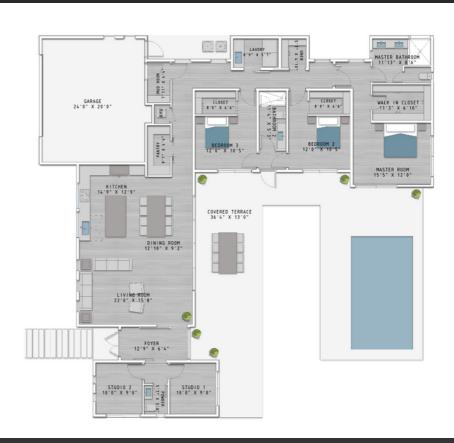

## ABOUT OUR HOMES

INCLUSIONS

- SEEKING THE FLORIDA GREEN BUILDING CERTIFICATE
- CAREFULLY THOUGHT OUT SPACIOUS FLOOR PLANS
- HIGH IMPACT WINDOWS
- UNIQUE WOOD-STYLE FLOORS THROUGHOUT
- FRONT LOAD FULL SIZE WASHER & DRYER
- BUILT-IN SPACE MAXIMIZING CLOSETS
- DIGITAL PROGRAMMABLE THERMOSTATS
- KEYLESS ENTRY
- DESIGNER LIGHTING FIXTURES
- METAL ROOFS
- GALVANIZED STEEL FRAME STRUCTURE
- HURRICANE PROTECTION ON SLIDING DOORS AND WINDOWS
- TERMITE-PROOF
- FIRE-RESISTANT
- 8 MONTHS CONSTRUCTION SCHEDULE