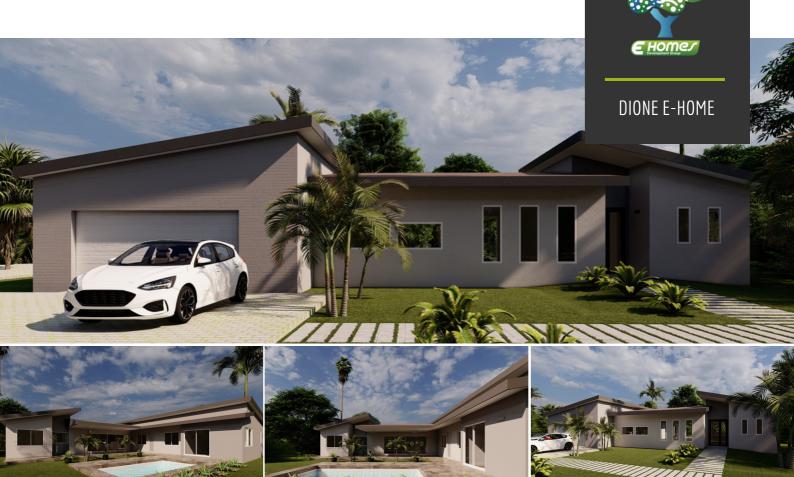

# PUNTA GORDA, FL

### E-HOME FEATURES

- GREEN BUILDING
- HURRICANE RESISTANT
- FIREPROOF
- TERMITE PROOF
- ECOLOGIC
- ACOUSTIC
- THERMAL WALLS

CONTACT

ALES@EFFICIENTDEVELOPMENTS.COM

**EFFICIENTDEVELOPMENTS.COM** 

## ABOUT OUR HOMES

INCLUSIONS

- SEEKING THE FLORIDA GREEN BUILDING CERTIFICATE
- CAREFULLY THOUGHT OUT SPACIOUS FLOOR PLANS
- HIGH IMPACT WINDOWS
- UNIQUE WOOD-STYLE FLOORS THROUGHOUT
- FRONT LOAD FULL SIZE WASHER & DRYER
- BUILT-IN SPACE MAXIMIZING CLOSETS
- DIGITAL PROGRAMMABLE THERMOSTATS
- KEYLESS ENTRY
- DESIGNER LIGHTING FIXTURES
- METAL ROOFS
- GALVANIZED STEEL FRAME STRUCTURE
- HURRICANE PROTECTION ON SLIDING DOORS AND WINDOWS
- TERMITE-PROOF
- FIRE-RESISTANT
- 8 MONTHS CONSTRUCTION SCHEDULE