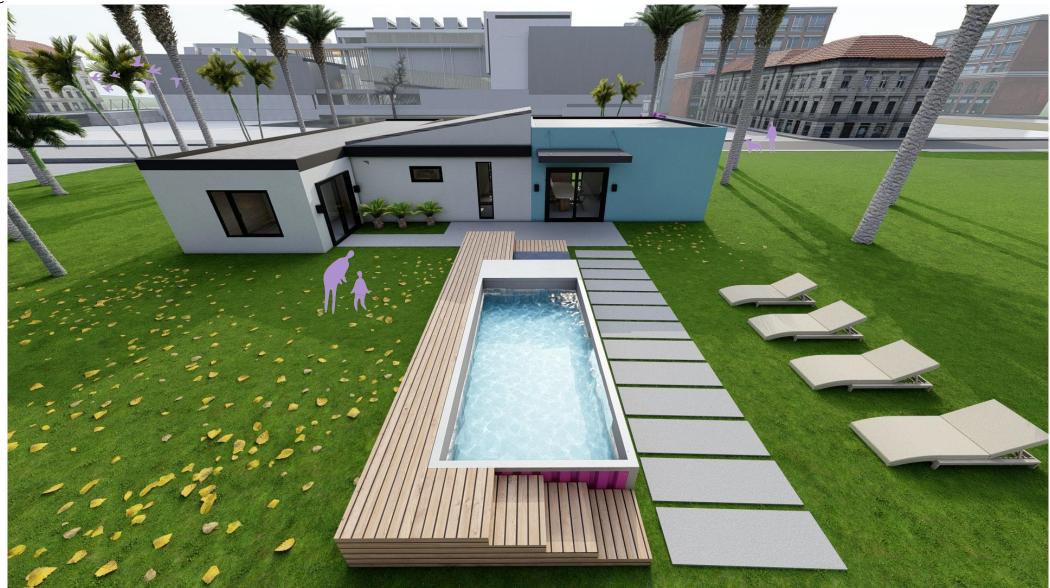

rial Midcentury



### Floor Plan Option B

1551 sqft

3 Bedrooms – 2.5 Bathrooms

| Α              | В        | С           |
|----------------|----------|-------------|
| Nombre         | area mt2 | area sqf    |
| Social Area    | 35.71 m² | 348.37 sqft |
| Storage        | 8.46 m²  | 91 sqft     |
| Kitchen        | 9.23 m²  | 99.35 sqft  |
| Visitors WC    | 4.98 m²  | 53.60 sqft  |
| Corridor       | 14.36 m² | 154.56 sqft |
| HVAC           | 0.77 m²  | 8.28 sqft   |
| Laundry        | 0.99 m²  | 10.65 sqft  |
| Master Bedroom | 15.98 m² | 172 sqft    |
| Walking Closet | 4.82 m²  | 51.88 sqft  |
| Master WC      | 4.92 m²  | 52.95 sqft  |
| Bedroom A      | 10.14 m² | 109.14 sqft |
| Bedroom B      | 12.21 m² | 131.42 sqft |
| WC Bedrooms    | 4.45 m²  | 47.89 sqft  |















Right side Facade



Right side Facade



## **DD Plans and Elevations**

E Homes

















"We Believe in the greatness of Ideas and live to transform them into spaces that question the status Quo and transcend the habitat"