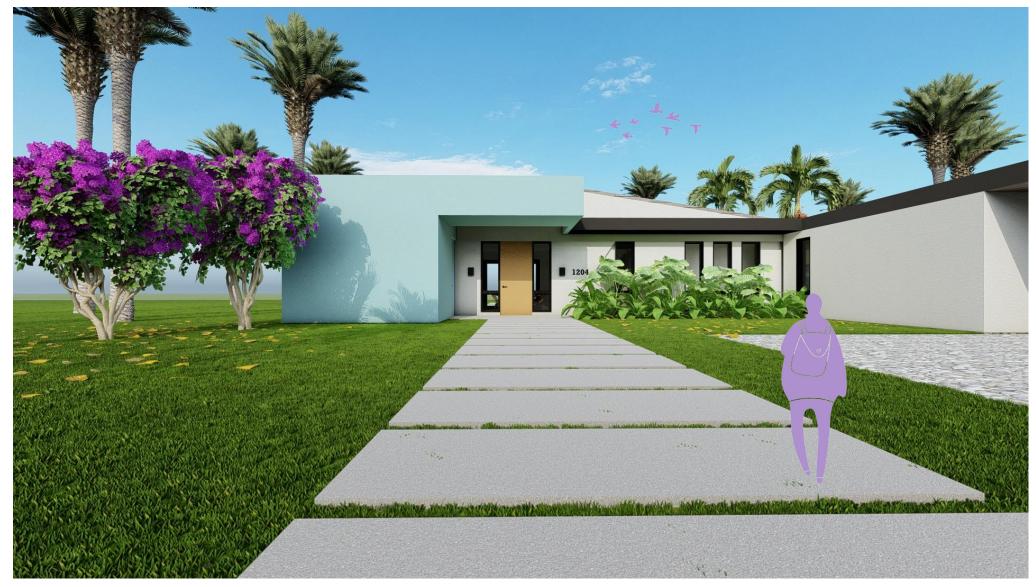

1551 sqft

3 Bedrooms – 2.5 Bathrooms

| Α              | В        | С           |
|----------------|----------|-------------|
| Nombre         | area mt2 | area sqf    |
| Social Area    | 35.71 m² | 348.37 sqft |
| Storage        | 8.46 m²  | 91 sqft     |
| Kitchen        | 9.23 m²  | 99.35 sqft  |
| Visitors WC    | 4.98 m²  | 53.60 sqft  |
| Corridor       | 14.36 m² | 154.56 sqft |
| HVAC           | 0.77 m²  | 8.28 sqft   |
| Laundry        | 0.99 m²  | 10.65 sqft  |
| Master Bedroom | 15.98 m² | 172 sqft    |
| Walking Closet | 4.82 m²  | 51.88 sqft  |
| Master WC      | 4.92 m²  | 52.95 sqft  |
| Bedroom A      | 10.14 m² | 109.14 sqft |
| Bedroom B      | 12.21 m² | 131.42 sqft |
| WC Bedrooms    | 4.45 m²  | 47.89 sqft  |















Right side Facade



Right side Facade



## **DD Plans and Elevations**

E Homes

















"We Believe in the greatness of Ideas and live to transform them into spaces that question the status Quo and transcend the habitat"