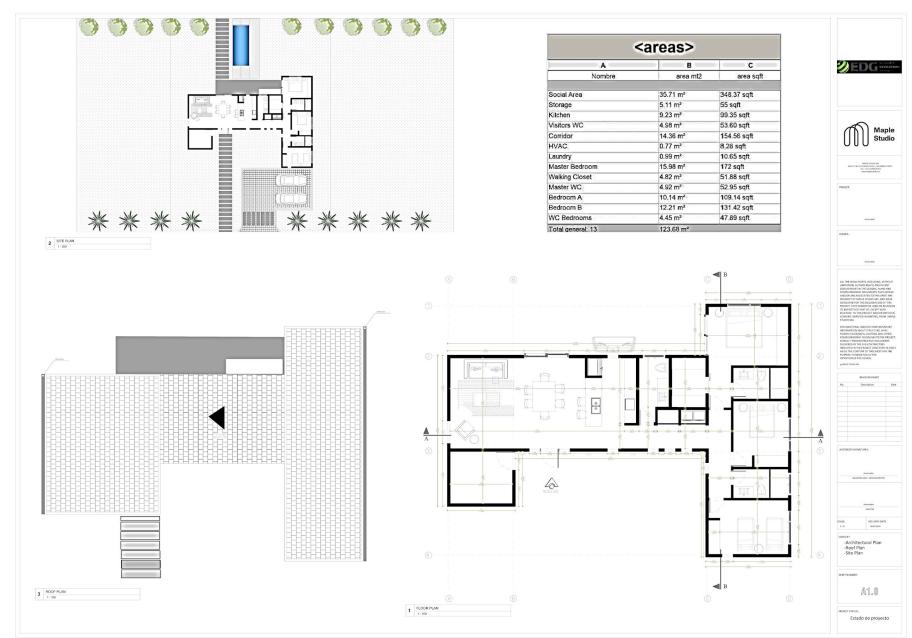

### Floor Plan Option B

1551 sqft

3 Bedrooms – 2.5 Bathrooms

| Α              | В        | С           |
|----------------|----------|-------------|
| Nombre         | area mt2 | area sqf    |
| Social Area    | 35.71 m² | 348.37 sqft |
| Storage        | 8.46 m²  | 91 sqft     |
| Kitchen        | 9.23 m²  | 99.35 sqft  |
| Visitors WC    | 4.98 m²  | 53.60 sqft  |
| Corridor       | 14.36 m² | 154.56 sqft |
| HVAC           | 0.77 m²  | 8.28 sqft   |
| Laundry        | 0.99 m²  | 10.65 sqft  |
| Master Bedroom | 15.98 m² | 172 sqft    |
| Walking Closet | 4.82 m²  | 51.88 sqft  |
| Master WC      | 4.92 m²  | 52.95 sqft  |
| Bedroom A      | 10.14 m² | 109.14 sqft |
| Bedroom B      | 12.21 m² | 131.42 sqft |
| WC Bedrooms    | 4.45 m²  | 47.89 sqft  |