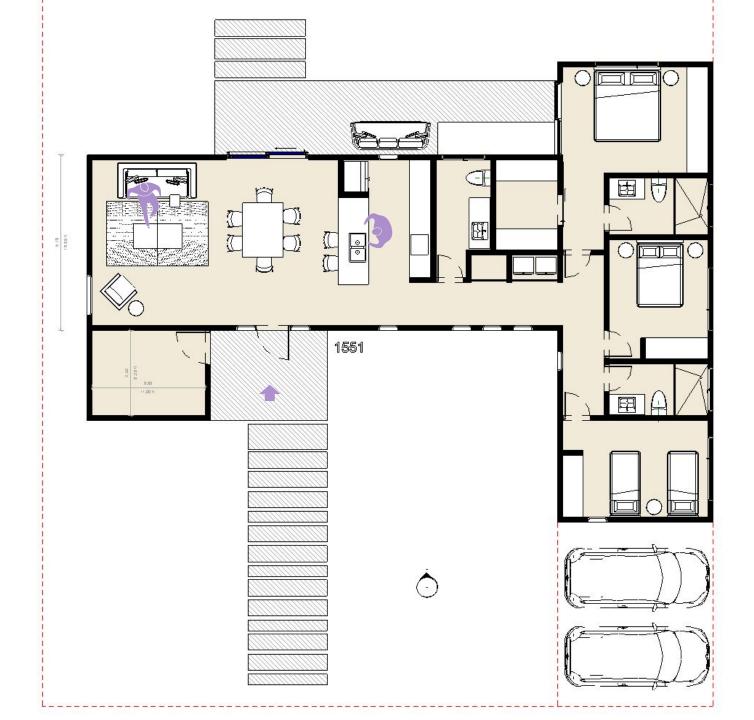

### Floor Plan Option B

1551 sqft

3 Bedrooms – 2.5 Bathrooms

| Α              | В        | С           |
|----------------|----------|-------------|
| Nombre         | area mt2 | area sqf    |
| Social Area    | 35.71 m² | 348.37 sqft |
| Storage        | 8.46 m²  | 91 sqft     |
| Kitchen        | 9.23 m²  | 99.35 sqft  |
| Visitors WC    | 4.98 m²  | 53.60 sqft  |
| Corridor       | 14.36 m² | 154.56 sqft |
| HVAC           | 0.77 m²  | 8.28 sqft   |
| Laundry        | 0.99 m²  | 10.65 sqft  |
| Master Bedroom | 15.98 m² | 172 sqft    |
| Walking Closet | 4.82 m²  | 51.88 sqft  |
| Master WC      | 4.92 m²  | 52.95 sqft  |
| Bedroom A      | 10.14 m² | 109.14 sqft |
| Bedroom B      | 12.21 m² | 131.42 sqft |
| WC Bedrooms    | 4.45 m²  | 47.89 sqft  |