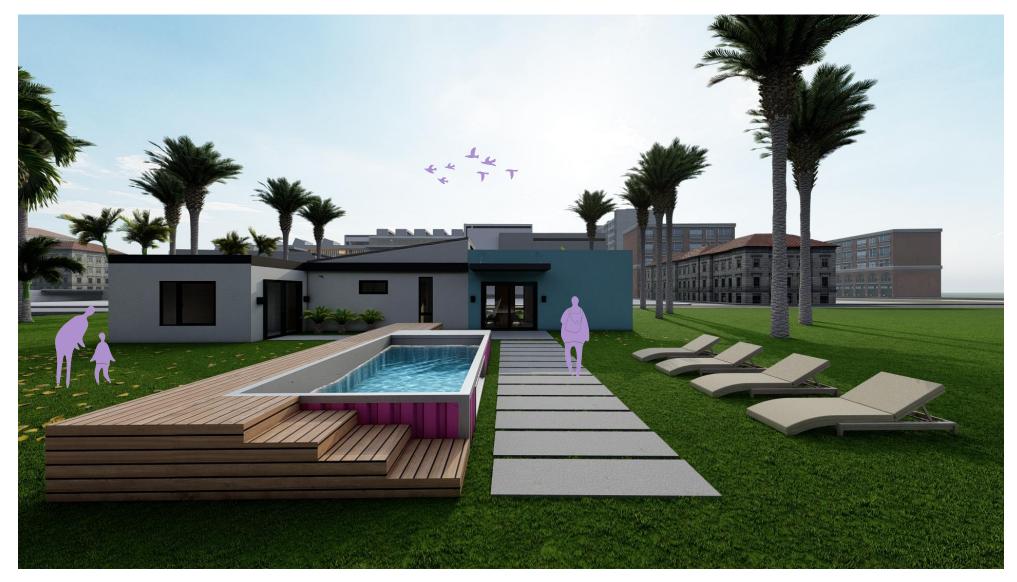

# Floor Plan Option B

1551 sqft

3 Bedrooms – 2.5 Bathrooms

| Α              | В        | С           |
|----------------|----------|-------------|
| Nombre         | area mt2 | area sqf    |
| Social Area    | 35.71 m² | 348.37 sqft |
| Storage        | 8.46 m²  | 91 sqft     |
| Kitchen        | 9.23 m²  | 99.35 sqft  |
| Visitors WC    | 4.98 m²  | 53.60 sqft  |
| Corridor       | 14.36 m² | 154.56 sqft |
| HVAC           | 0.77 m²  | 8.28 sqft   |
| Laundry        | 0.99 m²  | 10.65 sqft  |
| Master Bedroom | 15.98 m² | 172 sqft    |
| Walking Closet | 4.82 m²  | 51.88 sqft  |
| Master WC      | 4.92 m²  | 52.95 sqft  |
| Bedroom A      | 10.14 m² | 109.14 sqft |
| Bedroom B      | 12.21 m² | 131.42 sqft |
| WC Bedrooms    | 4.45 m²  | 47.89 sqft  |















Right side Facade



Right side Facade



## **DD Plans and Elevations**

E Homes

















"We Believe in the greatness of Ideas and live to transform them into spaces that question the status Quo and transcend the habitat"