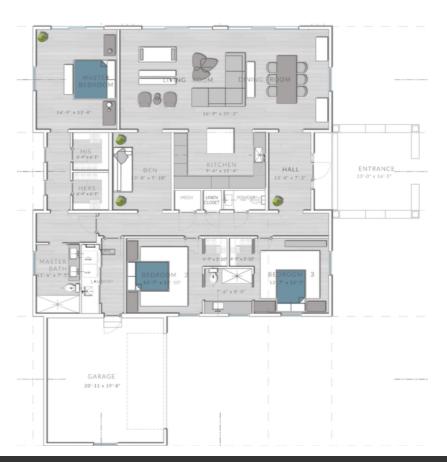

# PORT CHARLOTTE, FL

3

2

2.5

2,375 S.F UNDER HVAC

## ABOUT OUR HOMES

INCLUSIONS

- SEEKING THE FLORIDA GREEN BUILDING CERTIFICATE
- CAREFULLY THOUGHT OUT SPACIOUS FLOOR PLANS
- HIGH IMPACT WINDOWS
- UNIQUE WOOD-STYLE FLOORS THROUGHOUT
- FRONT LOAD FULL SIZE WASHER & DRYER
- BUILT-IN SPACE MAXIMIZING CLOSETS
- DIGITAL PROGRAMMABLE THERMOSTATS
- KEYLESS ENTRY
- DESIGNER LIGHTING FIXTURES
- METAL ROOFS
- GALVANIZED STEEL FRAME STRUCTURE
- HURRICANE PROTECTION ON SLIDING DOORS AND WINDOWS
- TERMITE-PROOF
- FIRE-RESISTANT
- 8 MONTHS CONSTRUCTION SCHEDULE