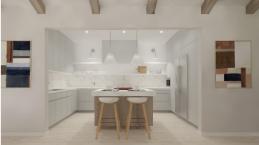

## **ABOUT OUR KITCHENS**

- QUARTZ COUNTER TOPS
- ITALIAN CABINETRY WITH UNDER CABINET LIGHTING
- ISLAND AREA FOR ENTERTAINMENT
- TILE BACKSPLASH
- ITALIAN CABINETRY PANTRY
- MULTI-FEATURE KITCHEN FAUCET
- STAINLESS STEEL HIGH EFFICIENCY APPLIANCES