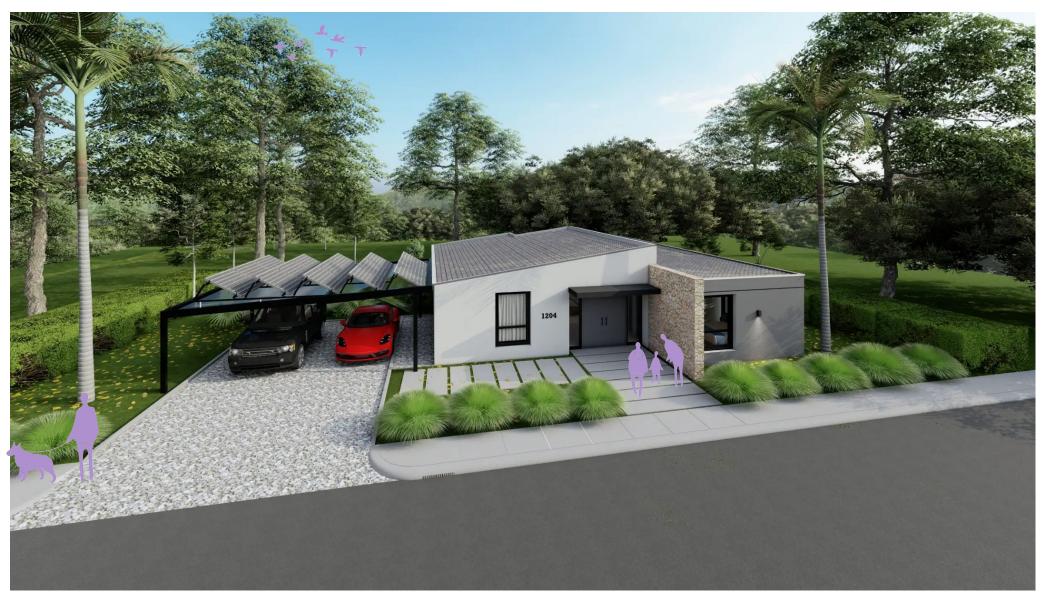

sqft  |
| Kitchen            | 9.44 m <sup>2</sup>   | 101.61 sqft |
| Living and Dinning | 44.87 m <sup>2</sup>  | 482.97 sqft |
| Master Bedroom     | 16.98 m <sup>2</sup>  | 182.77 sqft |
| Closet             | 2.56 m <sup>2</sup>   | 27.55 sqft  |
| WC                 | 4.07 m <sup>2</sup>   | 43.80 sqft  |
| Bedroom A          | 10.76 m <sup>2</sup>  | 115.81 sqft |
| Shared WC          | 6.42 m <sup>2</sup>   | 69.10 sqft  |
| Bedroom B          | 10.74 m <sup>2</sup>  | 115.60 sqft |
| Linen              | 1.02 m <sup>2</sup>   | 10.97 sqft  |
| HVAC               | 0.53 m²               | 5.7 sqft    |
| Back Terrace       | 16.40 m <sup>2</sup>  | 176.52 sqft |
| Total general: 15  | 142.44 m <sup>2</sup> |             |



 $\mathbb{M}$ 





Main Facade



(0)





Main Facade



UDU

Back View



Back View



MI

#### **Floor Plan**

Option 1,513 sqft 3 Bedrooms – 2.5 Bathrooms



Frontview – Rainy view



Maple Studio

## **DD Plans and Elevations**

E Homes



ſŊIJ



**Maple Studio** 





20

ΠIJ