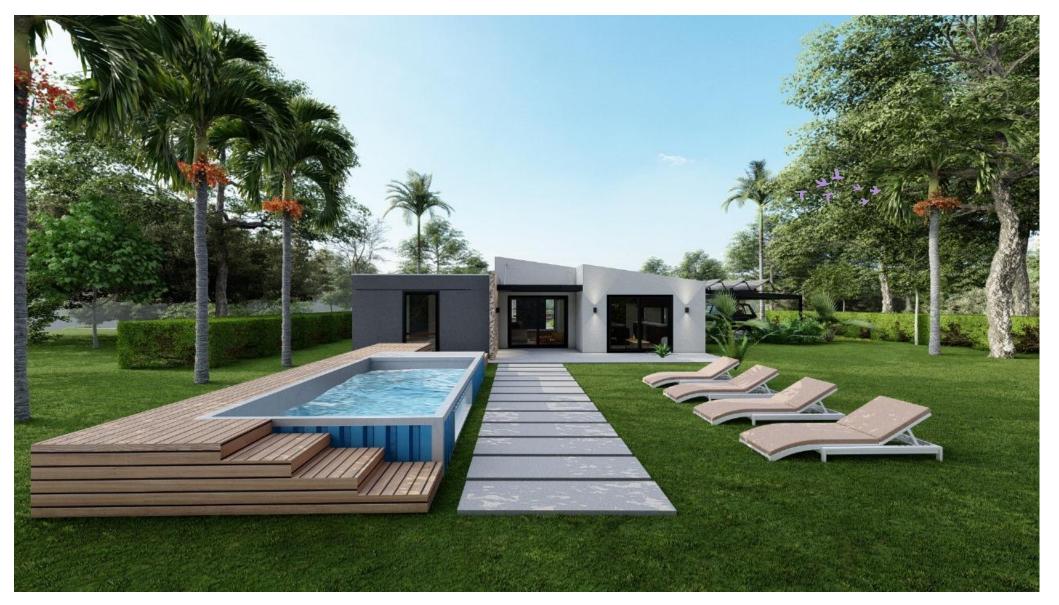

9.44 m <sup>2</sup>   | 101.61 sqft |
| Living and Dinning | 44.87 m <sup>2</sup>  | 482.97 sqft |
| Master Bedroom     | 16.98 m <sup>2</sup>  | 182.77 sqft |
| Closet             | 2.56 m <sup>2</sup>   | 27.55 sqft  |
| WC                 | 4.07 m <sup>2</sup>   | 43.80 sqft  |
| Bedroom A          | 10.76 m <sup>2</sup>  | 115.81 sqft |
| Shared WC          | 6.42 m <sup>2</sup>   | 69.10 sqft  |
| Bedroom B          | 10.74 m <sup>2</sup>  | 115.60 sqft |
| Linen              | 1.02 m <sup>2</sup>   | 10.97 sqft  |
| HVAC               | 0.53 m²               | 5.7 sqft    |
| Back Terrace       | 16.40 m <sup>2</sup>  | 176.52 sqft |
| Total general: 15  | 142.44 m <sup>2</sup> |             |



 $\mathbb{M}$ 





Main Facade



(0)





Main Facade



UDU

Back View



Back View



MI

#### **Floor Plan**

Option 1,513 sqft 3 Bedrooms – 2.5 Bathrooms



Frontview – Rainy view



Maple Studio

## **DD Plans and Elevations**

E Homes



ſŊIJ



**Maple Studio** 





20

ΠIJ