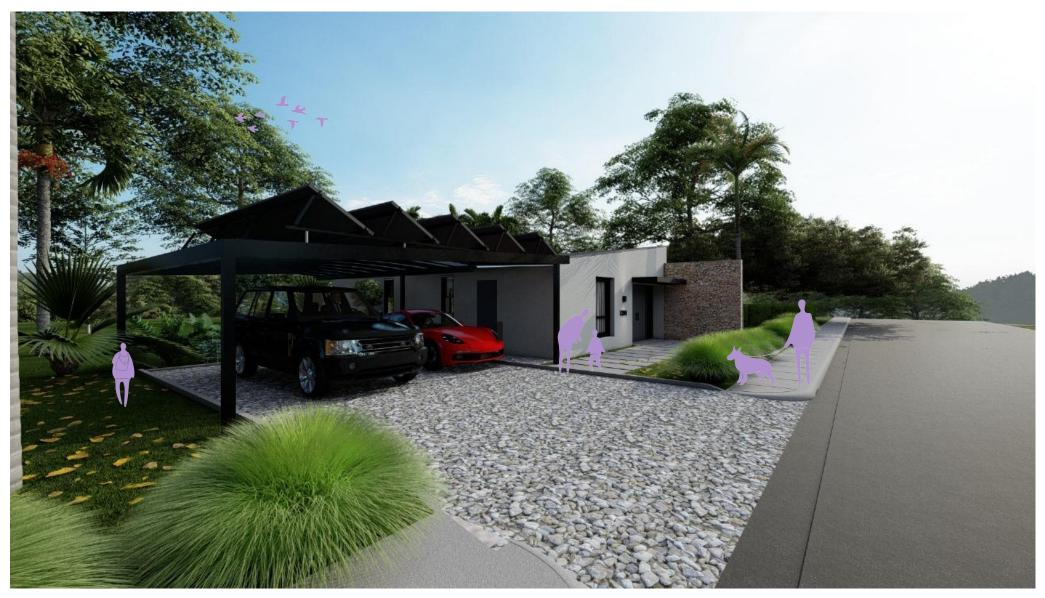

sup>   | 87.83 sqft  |
| Kitchen            | 9.44 m <sup>2</sup>   | 101.61 sqft |
| Living and Dinning | 44.87 m <sup>2</sup>  | 482.97 sqft |
| Master Bedroom     | 16.98 m <sup>2</sup>  | 182.77 sqft |
| Closet             | 2.56 m <sup>2</sup>   | 27.55 sqft  |
| WC                 | 4.07 m <sup>2</sup>   | 43.80 sqft  |
| Bedroom A          | 10.76 m <sup>2</sup>  | 115.81 sqft |
| Shared WC          | 6.42 m <sup>2</sup>   | 69.10 sqft  |
| Bedroom B          | 10.74 m <sup>2</sup>  | 115.60 sqft |
| Linen              | 1.02 m <sup>2</sup>   | 10.97 sqft  |
| HVAC               | 0.53 m²               | 5.7 sqft    |
| Back Terrace       | 16.40 m <sup>2</sup>  | 176.52 sqft |
| Total general: 15  | 142.44 m <sup>2</sup> |             |



 $\mathbb{M}$ 





Main Facade



(0)





Main Facade



UDU

Back View



Back View



MI

#### **Floor Plan**

Option 1,513 sqft 3 Bedrooms – 2.5 Bathrooms



Frontview – Rainy view



Maple Studio

## **DD Plans and Elevations**

E Homes



ſŊIJ



**Maple Studio** 





20

ΠIJ