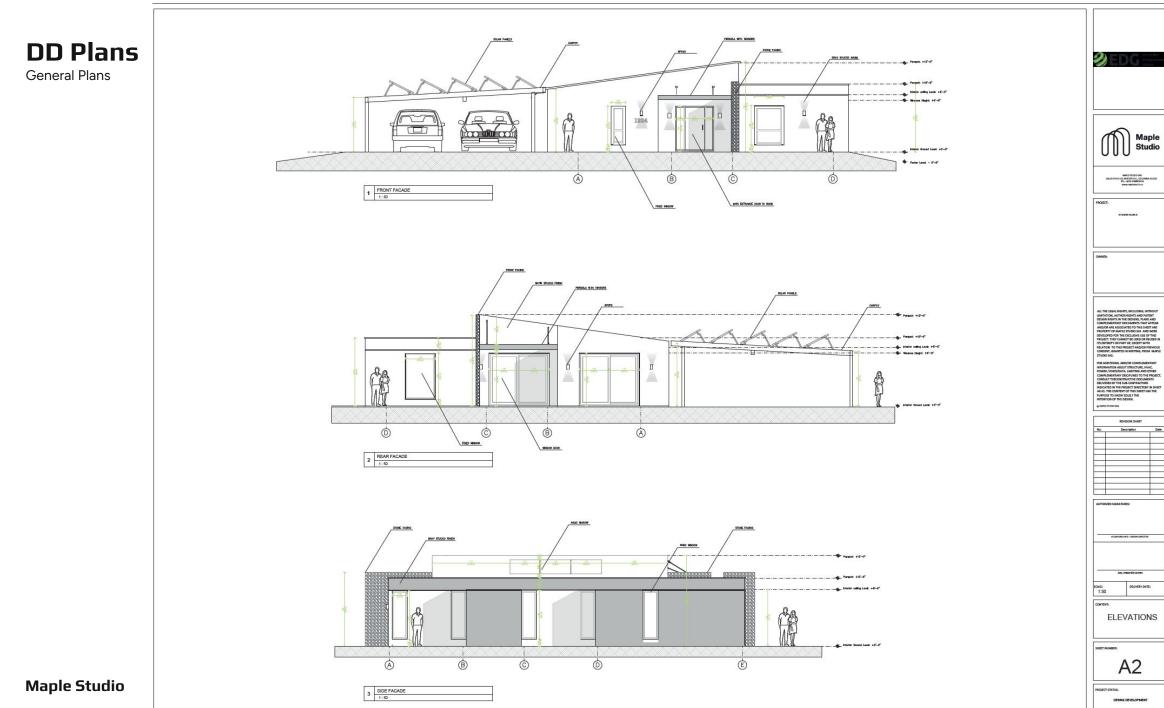

56 m <sup>2</sup>   | 27.55 sqft  |
| WC                 | 4.07 m <sup>2</sup>   | 43.80 sqft  |
| Bedroom A          | 10.76 m <sup>2</sup>  | 115.81 sqft |
| Shared WC          | 6.42 m <sup>2</sup>   | 69.10 sqft  |
| Bedroom B          | 10.74 m <sup>2</sup>  | 115.60 sqft |
| Linen              | 1.02 m <sup>2</sup>   | 10.97 sqft  |
| HVAC               | 0.53 m²               | 5.7 sqft    |
| Back Terrace       | 16.40 m <sup>2</sup>  | 176.52 sqft |
| Total general: 15  | 142.44 m <sup>2</sup> |             |



 $\mathbb{M}$ 





Main Facade



(0)





Main Facade



UDU

Back View



Back View



MI

#### **Floor Plan**

Option 1,513 sqft 3 Bedrooms – 2.5 Bathrooms



Frontview – Rainy view



Maple Studio

## **DD Plans and Elevations**

E Homes



ſŊIJ



**Maple Studio** 





20

ΠIJ