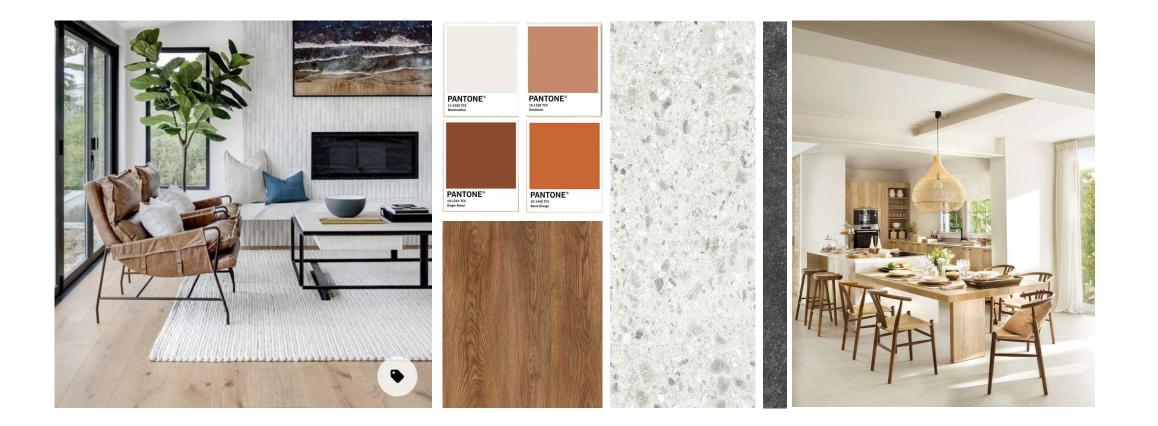

July 3rd 2024

Look and Feel



01

Floor Plan and Program

Areas Schedule



**3D Images** Main Facade

Back Facade

## EHOMES SCHEMATIC DESIGN

House A





# Look and Feel

E Homes



#### **Exterior Look and Feel**

Industrial Midcentury



#### Interior Look and Feel

Common Areas



## **Floor Plan**

E-Homes House A

#### Floor Plan

1513 sqft

3 Bedrooms – 2.5 Bathrooms

| <areas></areas>    |                       |             |
|--------------------|-----------------------|-------------|
| A                  | B                     | С           |
| Space              | sqmt                  | sqft        |
| Foyer              | 7.85 m <sup>2</sup>   | 84.5 sqft   |
| Visitors WC        | 2.04 m <sup>2</sup>   | 21.95 sqft  |
| Loundry            | 0.60 m <sup>2</sup>   | 6.45 sqft   |
| Storage            | 8.16 m <sup>2</sup>   | 87.83 sqft  |
| Kitchen            | 9.44 m <sup>2</sup>   | 101.61 sqft |
| Living and Dinning | 44.87 m <sup>2</sup>  | 482.97 sqft |
| Master Bedroom     | 16.98 m <sup>2</sup>  | 182.77 sqft |
| Closet             | 2.56 m <sup>