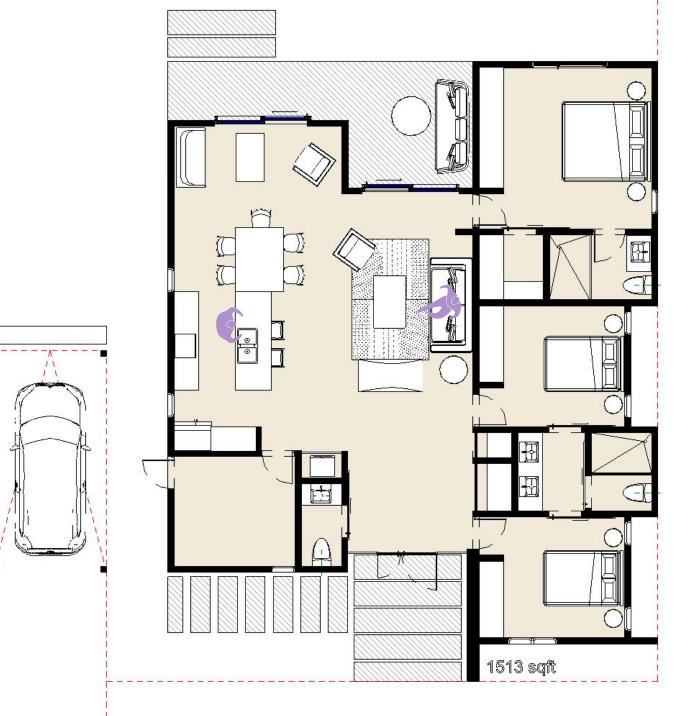

## **Floor Plan**

E-Homes House A

#### Floor Plan

1513 sqft

3 Bedrooms – 2.5 Bathrooms

| <areas></areas>    |                       |             |
|--------------------|-----------------------|-------------|
| A                  | B                     | С           |
| Space              | sqmt                  | sqft        |
| Foyer              | 7.85 m <sup>2</sup>   | 84.5 sqft   |
| Visitors WC        | 2.04 m <sup>2</sup>   | 21.95 sqft  |
| Loundry            | 0.60 m <sup>2</sup>   | 6.45 sqft   |
| Storage            | 8.16 m <sup>2</sup>   | 87.83 sqft  |
| Kitchen            | 9.44 m <sup>2</sup>   | 101.61 sqft |
| Living and Dinning | 44.87 m <sup>2</sup>  | 482.97 sqft |
| Master Bedroom     | 16.98 m <sup>2</sup>  | 182.77 sqft |
| Closet             | 2.56 m <sup>2</sup>   | 27.55 sqft  |
| WC                 | 4.07 m <sup>2</sup>   | 43.80 sqft  |
| Bedroom A          | 10.76 m <sup>2</sup>  | 115.81 sqft |
| Shared WC          | 6.42 m <sup>2</sup>   | 69.10 sqft  |
| Bedroom B          | 10.74 m <sup>2</sup>  | 115.60 sqft |
| Linen              | 1.02 m <sup>2</sup>   | 10.97 sqft  |
| HVAC               | 0.53 m²               | 5.7 sqft    |
| Back Terrace       | 16.40 m <sup>2</sup>  | 176.52 sqft |
| Total general: 15  | 142.44 m <sup>2</sup> |             |