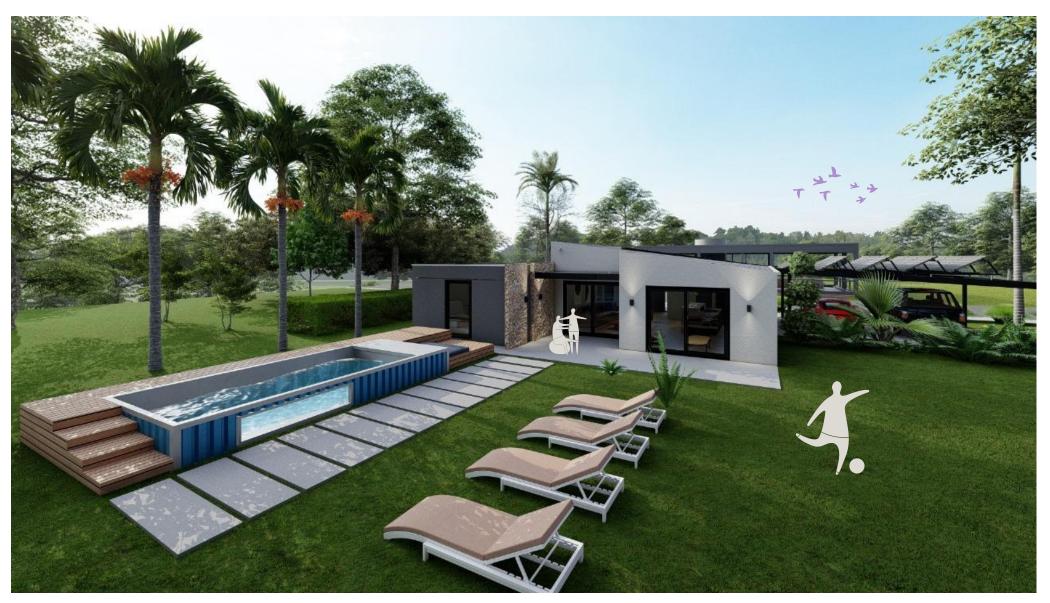

| 9.44 m <sup>2</sup>   | 101.61 sqft |
| Living and Dinning | 44.87 m <sup>2</sup>  | 482.97 sqft |
| Master Bedroom     | 16.98 m <sup>2</sup>  | 182.77 sqft |
| Closet             | 2.56 m <sup>2</sup>   | 27.55 sqft  |
| WC                 | 4.07 m <sup>2</sup>   | 43.80 sqft  |
| Bedroom A          | 10.76 m <sup>2</sup>  | 115.81 sqft |
| Shared WC          | 6.42 m <sup>2</sup>   | 69.10 sqft  |
| Bedroom B          | 10.74 m <sup>2</sup>  | 115.60 sqft |
| Linen              | 1.02 m <sup>2</sup>   | 10.97 sqft  |
| HVAC               | 0.53 m²               | 5.7 sqft    |
| Back Terrace       | 16.40 m <sup>2</sup>  | 176.52 sqft |
| Total general: 15  | 142.44 m <sup>2</sup> |             |



 $\mathbb{M}$ 





Main Facade



(0)





Main Facade



UDU

Back View



Back View



MI

#### **Floor Plan**

Option 1,513 sqft 3 Bedrooms – 2.5 Bathrooms



Frontview – Rainy view



Maple Studio

## **DD Plans and Elevations**

E Homes



ſŊIJ



**Maple Studio** 





20

ΠIJ