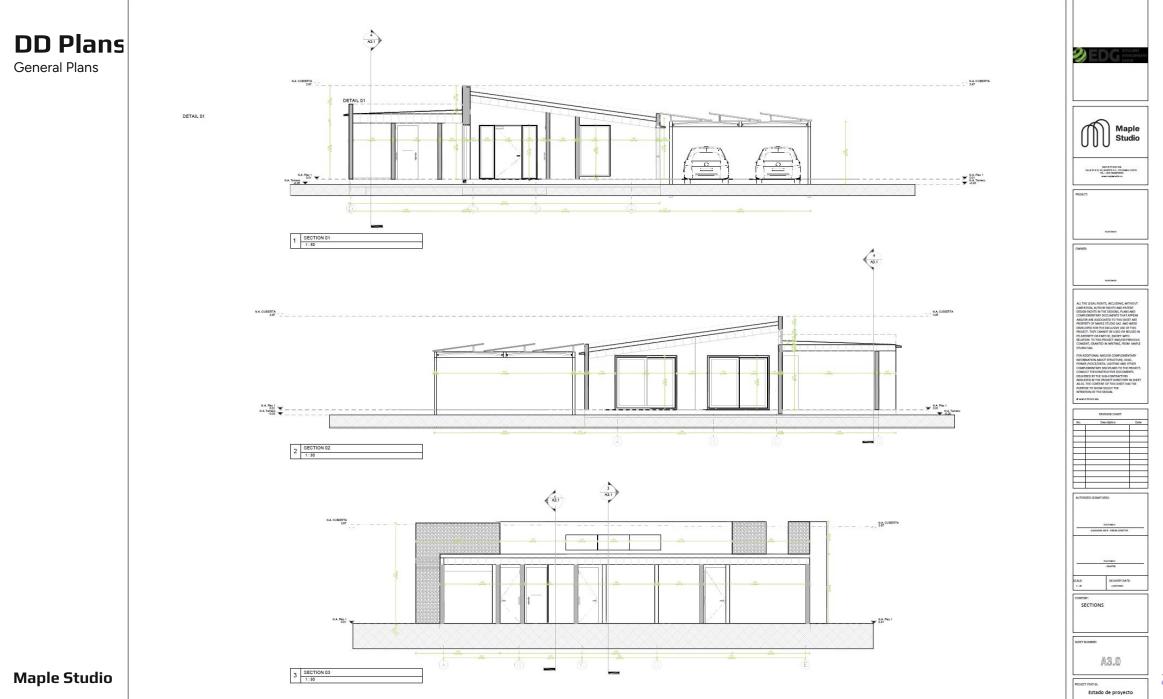

m <sup>2</sup>   | 27.55 sqft  |
| WC                 | 4.07 m <sup>2</sup>   | 43.80 sqft  |
| Bedroom A          | 10.76 m <sup>2</sup>  | 115.81 sqft |
| Shared WC          | 6.42 m <sup>2</sup>   | 69.10 sqft  |
| Bedroom B          | 10.74 m <sup>2</sup>  | 115.60 sqft |
| Linen              | 1.02 m <sup>2</sup>   | 10.97 sqft  |
| HVAC               | 0.53 m²               | 5.7 sqft    |
| Back Terrace       | 16.40 m <sup>2</sup>  | 176.52 sqft |
| Total general: 15  | 142.44 m <sup>2</sup> |             |



 $\mathbb{M}$ 





Main Facade



(0)





Main Facade



UDU

Back View



Back View



MI

#### **Floor Plan**

Option 1,513 sqft 3 Bedrooms – 2.5 Bathrooms



Frontview – Rainy view



Maple Studio

## **DD Plans and Elevations**

E Homes



ſŊIJ



**Maple Studio** 





20

ΠIJ