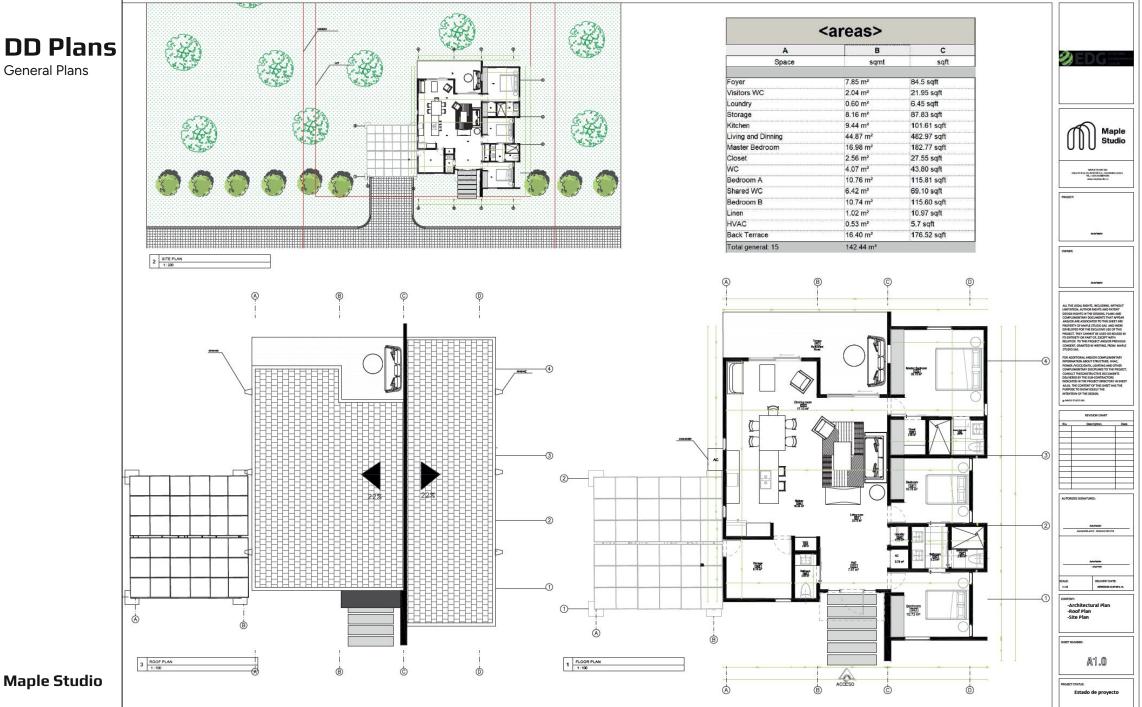

## **Floor Plan**

E-Homes House A

#### Floor Plan

1513 sqft

3 Bedrooms – 2.5 Bathrooms

| <areas></areas>    |                       |             |
|--------------------|-----------------------|-------------|
| A                  | B                     | С           |
| Space              | sqmt                  | sqft        |
| Foyer              | 7.85 m <sup>2</sup>   | 84.5 sqft   |
| Visitors WC        | 2.04 m <sup>2</sup>   | 21.95 sqft  |
| Loundry            | 0.60 m <sup>2</sup>   | 6.45 sqft   |
| Storage            | 8.16 m <sup>2</sup>   | 87.83 sqft  |
| Kitchen            | 9.44 m <sup>2</sup>   | 101.61 sqft |
| Living and Dinning | 44.87 m <sup>2</sup>  | 482.97 sqft |
| Master Bedroom     | 16.98 m <sup>2</sup>  | 182.77 sqft |
| Closet             | 2.56 m <sup>2</sup>   | 27.55 sqft  |
| WC                 | 4.07 m <sup>2</sup>   | 43.80 sqft  |
| Bedroom A          | 10.76 m <sup>2</sup>  | 115.81 sqft |
| Shared WC          | 6.42 m <sup>2</sup>   | 69.10 sqft  |
| Bedroom B          | 10.74 m <sup>2</sup>  | 115.60 sqft |
| Linen              | 1.02 m <sup>2</sup>   | 10.97 sqft  |
| HVAC               | 0.53 m²               | 5.7 sqft    |
| Back Terrace       | 16.40 m <sup>2</sup>  | 176.52 sqft |
| Total general: 15  | 142.44 m <sup>2</sup> |             |