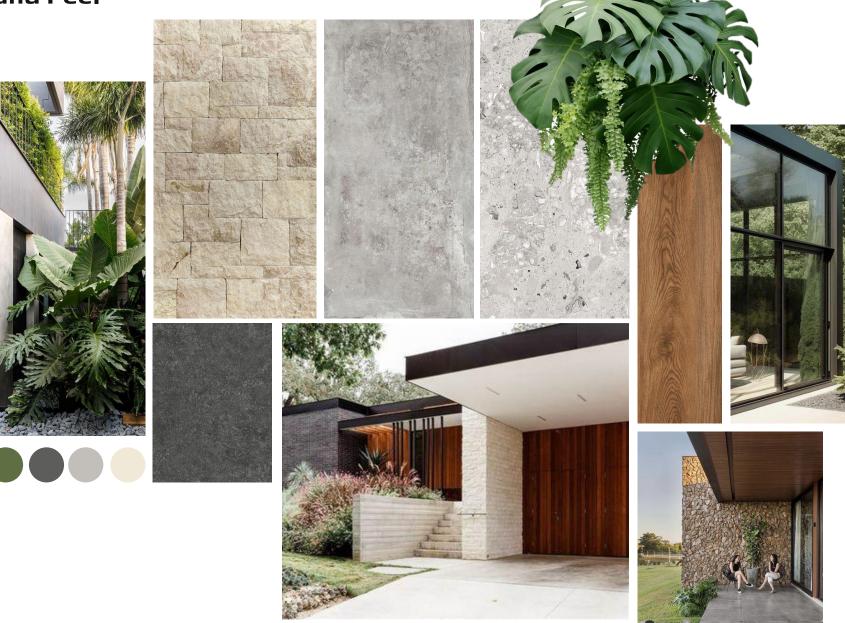

July 3rd 2024

Look and Feel



01

Floor Plan and Program

Areas Schedule



**3D Images** Main Facade

Back Facade

## EHOMES SCHEMATIC DESIGN

House A





# Look and Feel

E Homes



#### **Exterior Look and Feel**

Industrial Midcentury



#### Interior Look and Feel

Common Areas



## **Floor Plan**

E-Homes House A

#### Floor Plan

1513 sqft

3 Bedrooms – 2.5 Bathrooms

| <areas></areas>    |                       |             |
|--------------------|-----------------------|-------------|
| A                  | B                     | С           |
| Space              | sqmt                  | sqft        |
| Foyer              | 7.85 m <sup>2</sup>   | 84.5 sqft   |
| Visitors WC        | 2.04 m <sup>2</sup>   | 21.95 sqft  |
| Loundry            | 0.60 m <sup>2</sup>   | 6.45 sqft   |
| Storage            | 8.16 m <sup>2</sup>   | 87.83 sqft  |
| Kitchen            | 9.44 m <sup>2</sup>   | 101.61 sqft |
| Living and Dinning | 44.87 m <sup>2</sup>  | 482.97 sqft |
| Master Bedroom     | 16.98 m <sup>2</sup>  | 182.