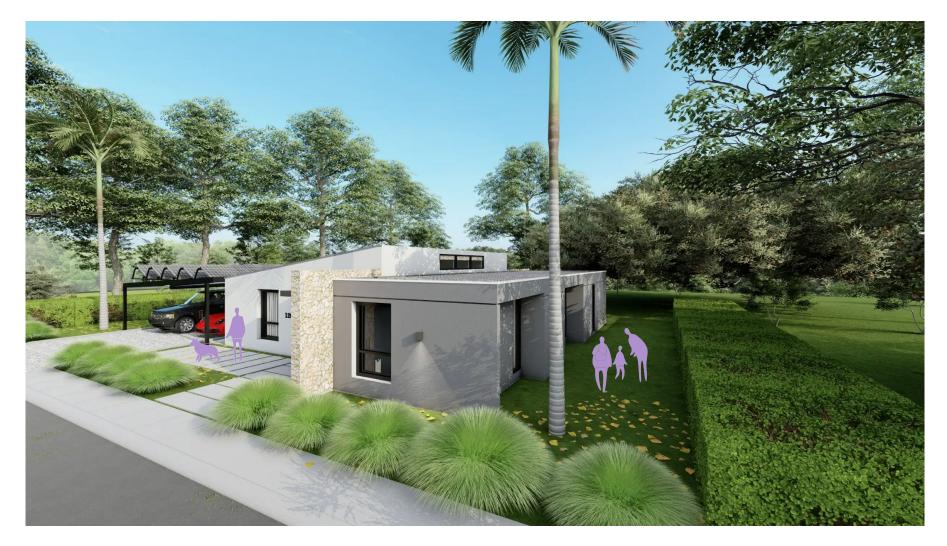

>2</sup>  | 482.97 sqft |
| Master Bedroom     | 16.98 m <sup>2</sup>  | 182.77 sqft |
| Closet             | 2.56 m <sup>2</sup>   | 27.55 sqft  |
| WC                 | 4.07 m <sup>2</sup>   | 43.80 sqft  |
| Bedroom A          | 10.76 m <sup>2</sup>  | 115.81 sqft |
| Shared WC          | 6.42 m <sup>2</sup>   | 69.10 sqft  |
| Bedroom B          | 10.74 m <sup>2</sup>  | 115.60 sqft |
| Linen              | 1.02 m <sup>2</sup>   | 10.97 sqft  |
| HVAC               | 0.53 m²               | 5.7 sqft    |
| Back Terrace       | 16.40 m <sup>2</sup>  | 176.52 sqft |
| Total general: 15  | 142.44 m <sup>2</sup> |             |



 $\mathbb{M}$ 





Main Facade



(0)





Main Facade



UDU

Back View



Back View



MI

#### **Floor Plan**

Option 1,513 sqft 3 Bedrooms – 2.5 Bathrooms



Frontview – Rainy view



Maple Studio

## **DD Plans and Elevations**

E Homes



ſŊIJ



**Maple Studio** 





20

ΠIJ